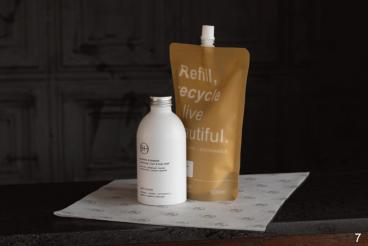

# Packaging

- We encourage customers to reuse, refill, and lastly recycle.
- We use aluminium bottles, tubes and jars, because they can be endlessly recycled.
- We use recyclable, British-made, strong pharmaceutical glass.
- We use aluminium caps where possible, and encourages customers to reuse their recyclable plastic dispenser pumps.
- Provides a refillable system using plastic pouches (which use 85% less plastic than conventional plastic bottles).
- Our refill pouches can be recycled in normal household recycling.
- Since 2019 we have reduced our use of plastic containers by 95%.
- We are continuously seeking alternatives to plastic.
- Our packaging is designed to be as minimal as possible, only using outer boxes where necessary.
- We have designed boxes to clip together, avoiding the use of glue.
- Our printer uses a low energy printing press and an alcohol free print system and has BSI ISO14001 Environmental Management certification.
- Paper, board and card is FSC approved.
- We don't wrap our cologne boxes in plastic cellophane.