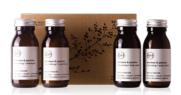

# Fragrance

Four artisan-made fragrances, exquisitely distinctive with their own unique character.

Our colognes are available in 100ml, and all in the 12ml atomiser, perfect for travel.

#### Bergamot & Amber

A fresh, clean scent of bergamot, fruity sweet and spicy, blended with citrus notes of mandarin, vanilla, amber and sandalwood

100ml / ABE1 12ml / ABE2

#### Cedar & Lime

Zesty and woody with fresh lime, bittersweet grapefruit and green bergamot, with warm tones of leather, dry cedar and musk.

100ml / ACC1 12ml / ACC2

I love the spicy notes of this perfume, it lasts very well on my skin. It works very well all the year round, and wearing it always makes me feel good.