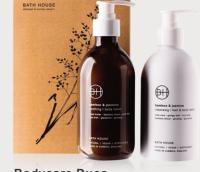

# Body & Bathe / Gift Sets

We have created some perfect combination sets which have been designed to complement each other.

The packaging is designed by Nigel Brooks, the original illustrator and one of the founders of Bath House, making a unique and perfect gift.

**Travel Kit** 

60ml shampoo 60ml conditioner 60ml body wash 60ml body lotion Bamboo & Jasmine / ABA222

Try Me Kit

60ml bath soak 60ml body wash 60ml body lotion 30ml body cream Patchouli & Black Pepper / APB222

Fig & Nutmeg / ASF230 Patchouli & Black Pepper / APB230

Bodycare Duos 300ml body wash 300ml body lotion

Bamboo & Jasmine / ABA225 Patchouli & Black Pepper / APB225