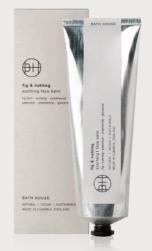

#### Face Balm / 100ml

A nourishing balm to deeply moisturise, soothe and promote healthy skin.

Fig & Nutmeg / ASF60

By-Product Focus Orange Peel Powder

- A gentle exfoliant used in our face wash.
- 100% natural.
- A by-product of the juice industry.
- Rich in vitamin C.

# Fig & Nutmeg

Fresh, sophisticated and classic, a scent tailored with bright notes of juicy fig, iris and chamomile layered with spicy nutmeg, clove, sandalwood and the warmth of amber mixed with a hint of smoky patchouli.