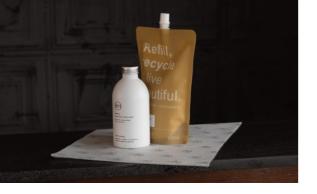

# Packaging

- We encourage customers to reuse, refill, and lastly recycle.
- We use aluminium bottles, tubes and jars, because they can be endlessly recycled.
- We use recyclable, British-made, strong pharmaceutical glass.
- We use aluminium caps where possible, and encourages customers to reuse their recyclable plastic dispenser pumps.
- Provides a refillable system using plastic pouches (which use 85% less plastic than conventional plastic bottles).
- Our refill pouches can be recycled in normal household recycling.
- Since 2019 we have reduced our use of plastic containers by 95%.
- We are continuously seeking alternatives to plastic.
- Our packaging is designed to be as minimal as possible, only using outer boxes where necessary.
- We have designed boxes to clip together, avoiding the use of glue.
- Our printer uses a low energy printing press and an alcohol free print system and has BSI ISO14001 Environmental Management certification.
- Paper, board and card is FSC approved.
- We don't wrap our cologne boxes in plastic cellophane.

Hand Wash 100g / ABA17 300ml / ABA30 500ml Refill / ABA130

**Refill** 

recycle

Hand Lotion 300ml / ABA31 500ml Refill / ABA131

0

Hair & Body Wash 300ml / ABA20 500ml Refill / ABA120

500ml / ABA22

175g / ABA23