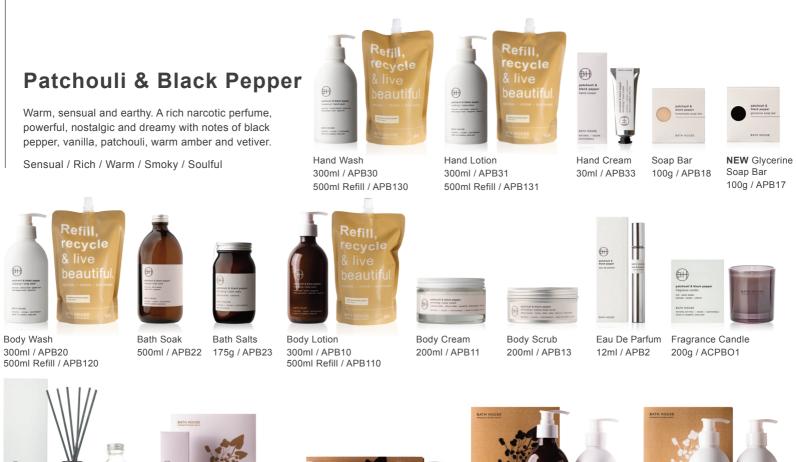

#### Patchouli & Black Pepper

An iconic fragrance; smoky and nostalgic, inspiring memories of youth, music, love and life.

Fresh Green / Aromatic / Ethereal Room Diffuser 200ml / ADHS01\* Fragrance Candle 200g / ACHS01

#### Patchouli & Black Pepper

Warm, sensual and earthy, powerful and nostalgic with notes of black pepper, vanilla, patchouli, warm amber and vetiver.

12ml / APB2

#### Body Cream / 200ml

Lightweight and easily absorbed for daily use to moisturise the skin, helping to prevent dryness.

Patchouli & Black Pepper / APB11

#### Body Scrub / 200ml

A blend of naturally exfoliating Walnut Shell and nourishing plant-based butters.

Patchouli & Black Pepper / APB13

Patchouli & black pepper exfoliating I walnut body scru walnut powder - cocca - shea - iiiipi Natural I VEGAN I SUSTAINABIE