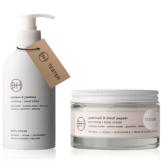

#### Body Lotions / 300ml

Lightweight body moisturisers to maintain skin's hydration.

Bamboo & Jasmine / ABA10\* Patchouli & Black Pepper / APB10\*

BATH HOUSE NATURAL I VEGAN I SUSTAINABLE MADE IN CUMBRIA, ENGLAND

#### Hair & Body Washes / 300ml

Body cleansers infused with scent and purifying ingredients.

Bamboo & Jasmine / ABA20\* Bergamot & Amber / ABE20\* Cedar & Lime / ACC20\* Fig & Nutmeg / ASF20\* Patchouli & Black Pepper / APB20\*

#### Body Cream / 200ml

Lightweight and easily absorbed for daily use to moisturise the skin, helping to prevent dryness.

Patchouli & Black Pepper / APB11