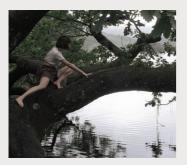

#### **Climbing Trees**

Childhood adventure remembered, climbing upwards through leaves of green, towards the sun.