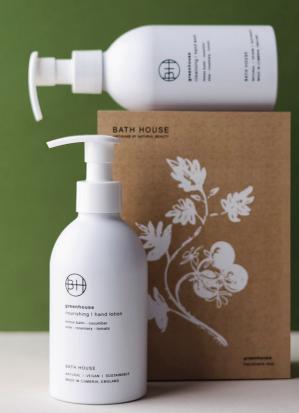

Greenhouse

NEW Hand Wash 300ml / AGR30 500ml Refill / AGR130

Inspired by the scented memory of a greenhouse with its diffused

light, heat and fragrance. Notes of lemon thyme, geranium, garden

mint and aromatic green tomatoes are balanced with pungent notes

of chrysanthemums mix with earth, moss and fern.

Herbal Green / Aromatic / Fresh / Moss / Flowers

NEW Hand Lotion 300ml / AGR31 500ml Refill / AGR131

Room Diffuser 200ml + vase + reeds / ADGRO1 200ml Refill / ADGRO2

Cologne 100ml / ACC1 12ml / ACC2

Beard Oil

30ml /

ACC92

Shave OilDeodorant30ml /50ml /ACC90ACC16

NEW Handcare Duo / AGR224 300ml hand wash 300ml hand lotion

NEW Home Discovery Set / ACGR10 Greenhouse 60g fragrance candle 60ml room diffuser