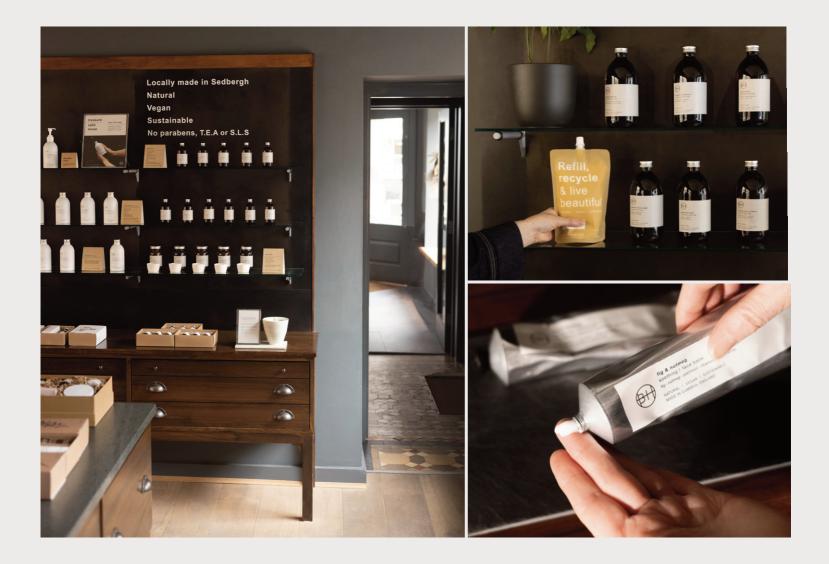

# Artisan, natural & clean.

Our products are handmade in small batches ensuring consistent quality and freshness, so they can deliver the key benefits of natural ingredients effectively to your skin.

Our making rooms are located in Dent, Cumbria surrounded by a natural and ancient landscape - a place that inspires the fragrances and formulations we make.

# Packaging

- We encourage customers to reuse, refill, and lastly recycle.
- We use aluminium bottles, tubes and jars, because they can be endlessly recycled.
- We use recyclable, British-made, strong pharmaceutical glass.
- We use aluminium caps where possible, and encourages customers to reuse their recyclable plastic dispenser pumps.
- Provides a refillable system using plastic pouches (which use 85% less plastic than conventional plastic bottles).
- Our refill pouches can be recycled in normal household recycling.
- Since 2019 we have reduced our use of plastic containers by 95%.
- We are continuously seeking alternatives to plastic.
- Our packaging is designed to be as minimal as possible, only using outer boxes where necessary.
- We have designed boxes to clip together, avoiding the use of glue.
- Our printer uses a low energy printing press and an alcohol free print system and has BSI ISO14001 Environmental Management certification.
- Paper, board and card is FSC approved.
- We don't wrap our cologne boxes in plastic cellophane.

## A customer who loves is a customer who buys...

We have carefully created visual merchandising material and guidelines to help you communicate our vision and help you to replicate our brand's image in your store. To see how we choose to merchandise in our own stores, please see images on pages 1, 3, 8 and 11 for reference.