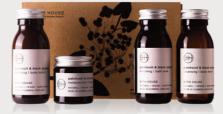

# Body & Bathe / Gift Sets

We have created some perfect combination sets which have been designed to complement each other.

The packaging is designed by Nigel Brooks, the original illustrator and one of the founders of Bath House, making a unique and perfect gift.

**Travel Kit** 

60ml shampoo 60ml conditioner 60ml body wash 60ml body lotion Bamboo & Jasmine / ABA222

Try Me Kit

60ml bath soak 60ml body wash 60ml body lotion 30ml body cream Patchouli & Black Pepper / APB222

Beautiful gift for a friend. Quality is excellent and packaging beautiful.

She was very impressed.

Customer Review Fig & Nutmeg Shower Set

Shower Sets

12ml cologne / eau de parfum 60ml body wash 30ml body cream