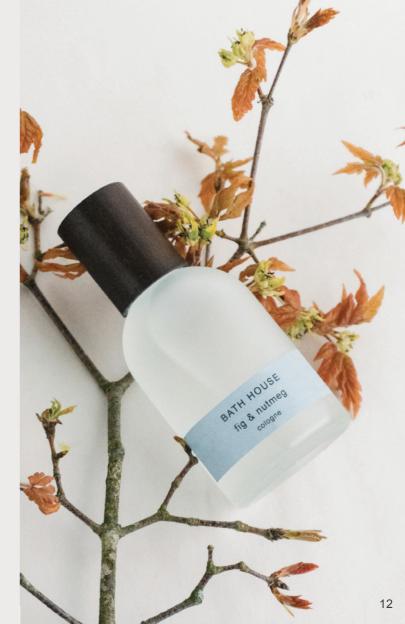

#### Fig & Nutmeg

Fruity and woody, with notes of juicy fig, iris and chamomile layered with nutmeg, clove, sandalwood and smoky patchouli.

100ml / ASF1 12ml / ASF2