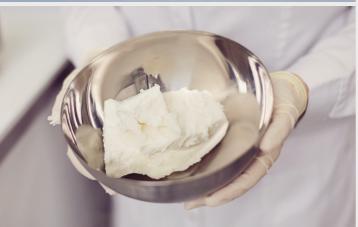

#### Soap Bars / 100g

Hand-made and free from palm oil, ideal for cleansing hands and body.

Bamboo & Jasmine / ABA17 Bergamot & Amber / ABE17 Cedar & Lime / ACC17 Fig & Nutmeg / ASF17 Patchouli & Black Pepper / APB18 NEW Patchouli & Black Pepper (Glycerine) / APB17

#### **Handcare Duos**

300ml hand wash 300ml hand lotion

Bamboo & Jasmine / ABA224 NEW Greenhouse / AGR224 Patchouli & Black Pepper / APB224

By-Product Focus Glycerine

BATH HOUSE

- The base used in our handmade soaps.
- 100% natural.
- A by-product of rapeseed oil manufacture,