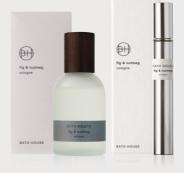

#### Fig & Nutmeg

Fruity and woody, with notes of juicy fig, iris and chamomile layered with nutmeg, clove, sandalwood and smoky patchouli.

100ml / ASF1 12ml / ASF2

# Fragrance

Four artisan-made fragrances, exquisitely distinctive with their own unique character.

Our colognes are available in 100ml, and all in the 12ml atomiser, perfect for travel.