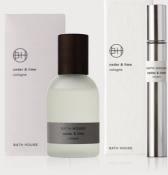

#### Cedar & Lime

Zesty and woody with fresh lime, bittersweet grapefruit and green bergamot, with warm tones of leather, dry cedar and musk.

100ml / ACC1 12ml / ACC2

I love the spicy notes of this perfume, it lasts very well on my skin. It works very well all the year round, and wearing it always makes me feel good.