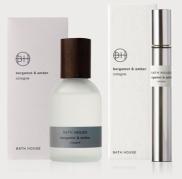

#### Bergamot & Amber

A fresh, clean scent of bergamot, fruity sweet and spicy, blended with citrus notes of mandarin, vanilla, amber and sandalwood

100ml / ABE1 12ml / ABE2

#### Cedar & Lime

Zesty and woody with fresh lime, bittersweet grapefruit and green bergamot, with warm tones of leather, dry cedar and musk.

100ml / ACC1 12ml / ACC2

I love the spicy notes of this perfume, it lasts very well on my skin. It works very well all the year round, and wearing it always makes me feel good.