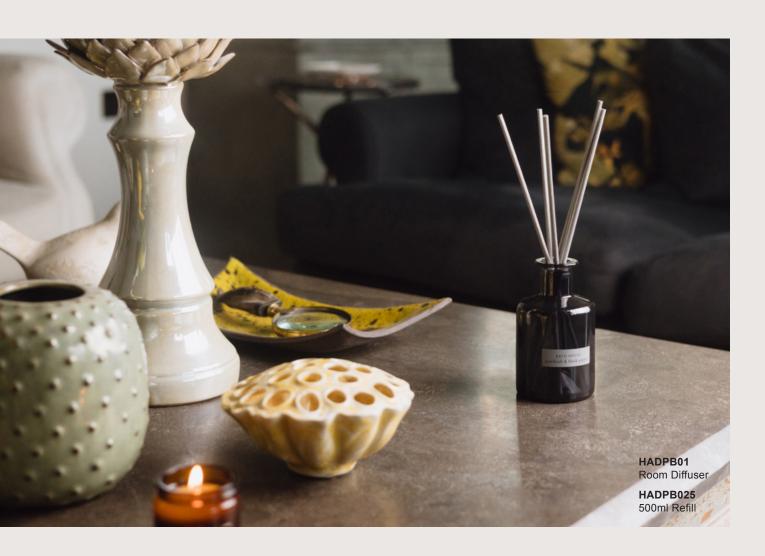

## Bamboo & Jasmine / Home Fragrance

Room Diffuser 200ml

Fresh cut green stems, bamboo, white jasmine and gardenia.

Through the open window curtains shift slowly,

Sunlight and leaf shadows dance while hands softly play a piano.