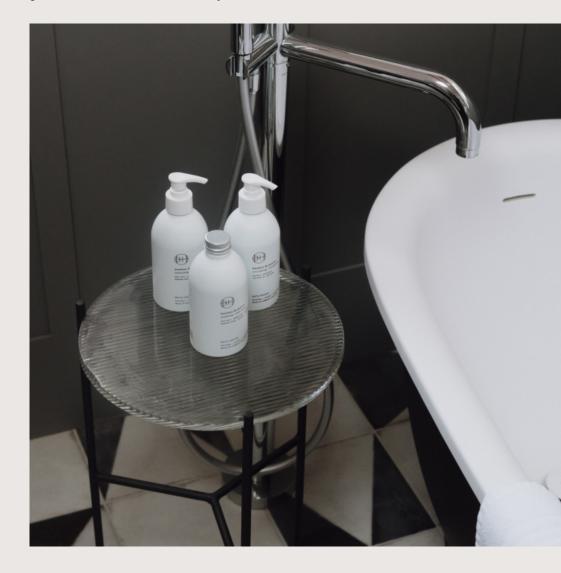

#### The 300ml Bottle

Aluminium can be endlessly recycled, with 75% of all the aluminium used is still in use today.