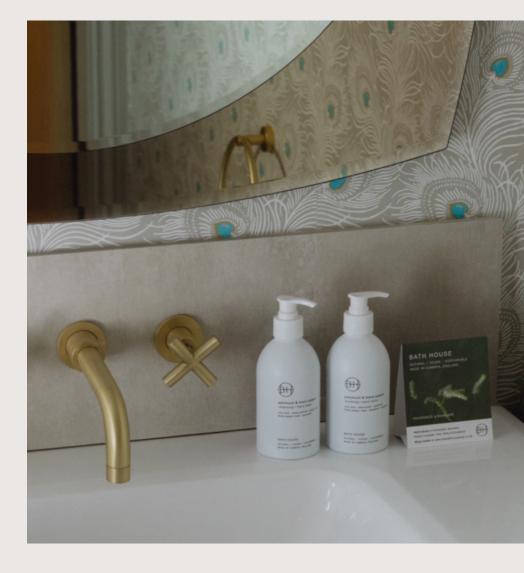

## Patchouli & Black Pepper / Handcare

Essential cleansing and moisturising products with active natural ingredients keep hands feeling soft and rehydrated. Infused with a warm sensual scent of black pepper, vanilla, patchouli, warm amber and vetiver.

I love the smell of patchouli and this has it in abundance - and it stays on your hands for hours after using it.

- Customer Review / Hand Wash

Hand Wash 300ml HAPB30 Bottle HAPB1302 2.5L Refill

Hand Lotion 300ml HAPB31 Bottle HAPB1312 2.5L Refill