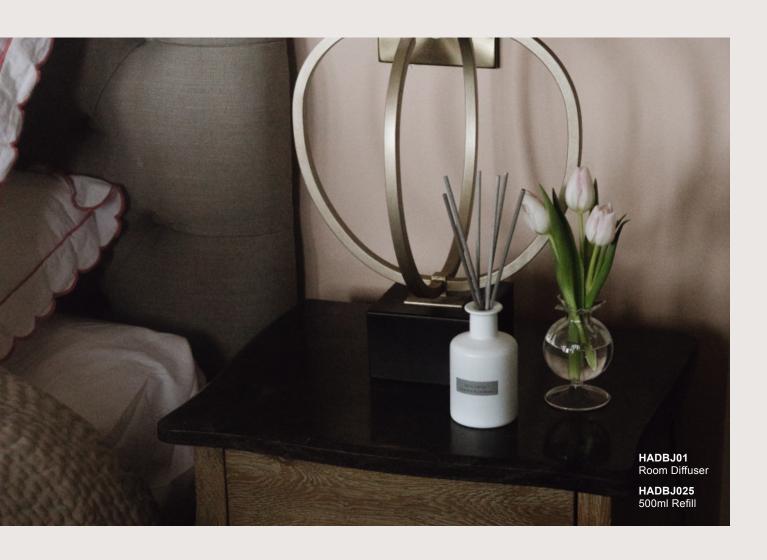

## Bamboo & Jasmine / Home Fragrance

Room Diffuser 200ml

Fresh cut green stems, bamboo, white jasmine and gardenia.

Through the open window curtains shift slowly,

Sunlight and leaf shadows dance while hands softly play a piano.

A slow beautiful melody.