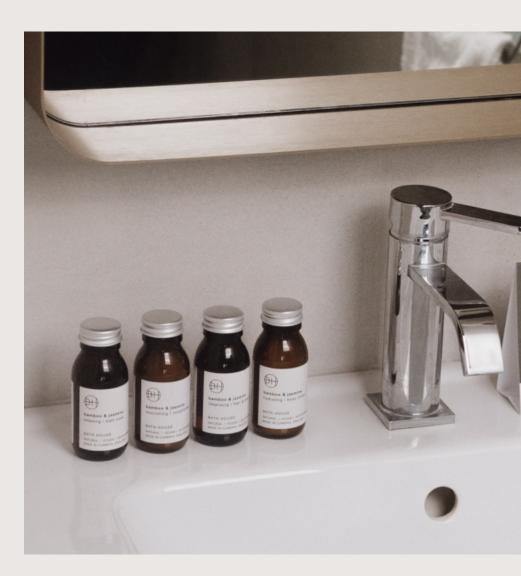

## Bamboo & Jasmine / Miniatures

The 60ml brown bottles are made from strong, pharmaceutical-grade glass, sourced in the UK, they are a recyclable alternative to single-use plastic. They are filled adequately to include several uses for the guest.

HABA51 Body Wash

HABA48 Hair & Body Wash

HABA41 Body Lotion

HABA42 Bath Soak

HABA47 Shampoo

HABA49 Conditioner