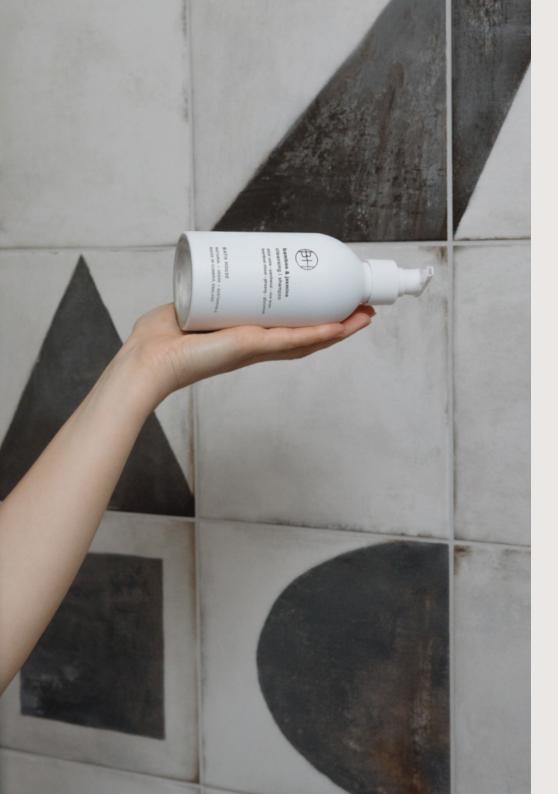

#### The 300ml Bottle

Aluminium can be endlessly recycled, with 75% of all the aluminium used is still in use today.