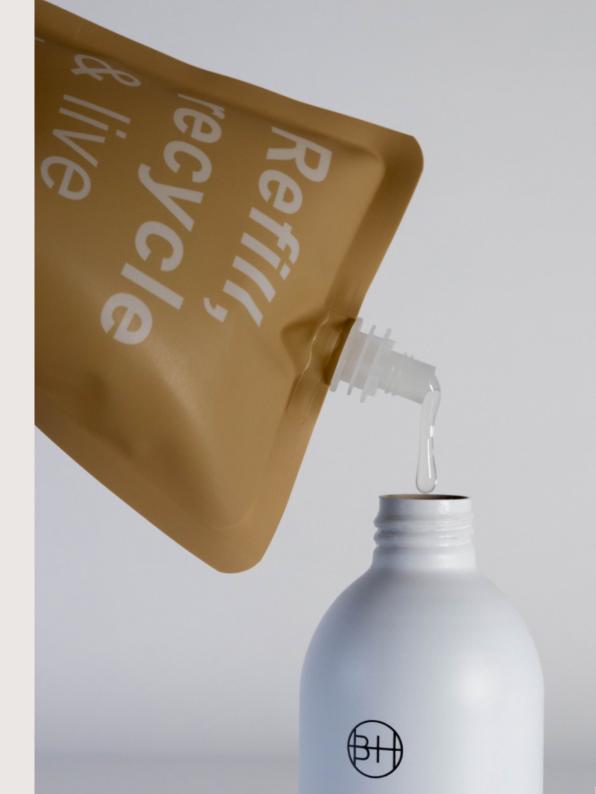

## Reuse + Refill

We support our customers by offering a 'reuse and refill' process, with our recyclable, 2.5 litre plastic pouches.

Each refill pouch fills the 300ml Bath House aluminium bottle 8 times.

#### The 300ml Bottle

Aluminium can be endlessly recycled, with 75% of all the aluminium used is still in use today.