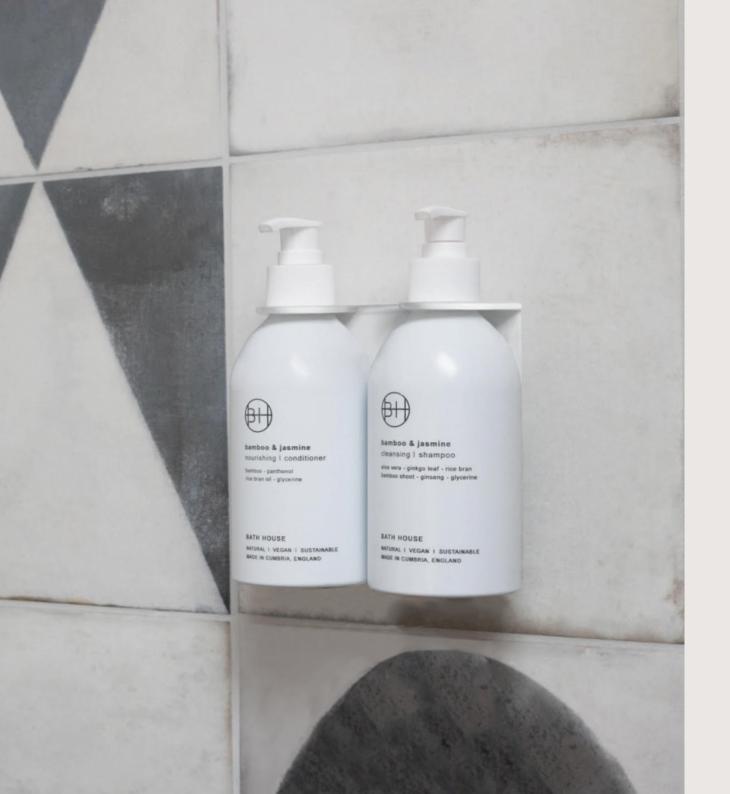

## Bamboo & Jasmine / Haircare

Created to promote shine and vitality, whilst protecting the hair. Infused with a fresh green scent of bamboo and white jasmine flowers.

#### Shampoo 300ml

HABA62 Bottle HABA1602 2.5L Refill

Conditioner 300ml

HABA61 Bottle HABA1612 2.5L Refill

## **Wall Fitments**

Display the aluminium bottles securely in these discrete, contemporary fitments, available in both single and double versions.

With matte, powder white coating.

Single Wall Fitment

**Double Wall Fitment** HWB2