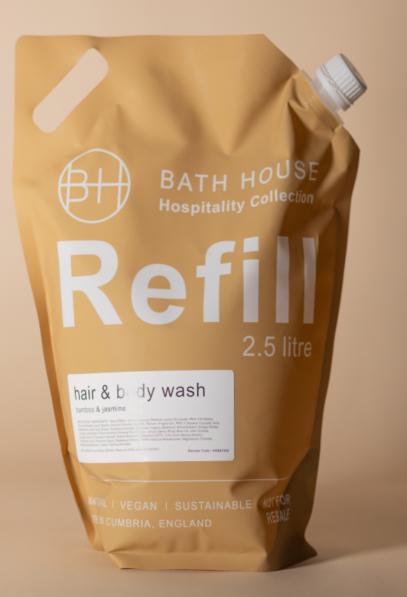

## Reuse + Refill

We support our customers by offering a 'reuse and refill' process, with our recyclable, 2.5 litre plastic pouches.

Each refill pouch fills the 300ml Bath House aluminium bottle 8 times.