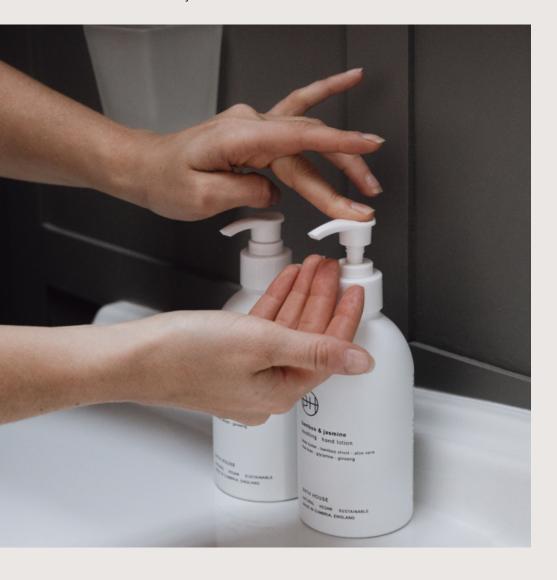

## Bamboo & Jasmine / Handcare

Essential cleansing and moisturising products with active natural ingredients keep hands feeling soft and rehydrated. Infused with a fresh green scent of bamboo and white jasmine flowers.

This lotion is absolutely gorgeous, it makes your hands so beautifully soft.

- Customer Review / Hand Lotion

This is a beautiful product in every way: the quality of the wash, the gentle elegant fragrance and also the bottle.