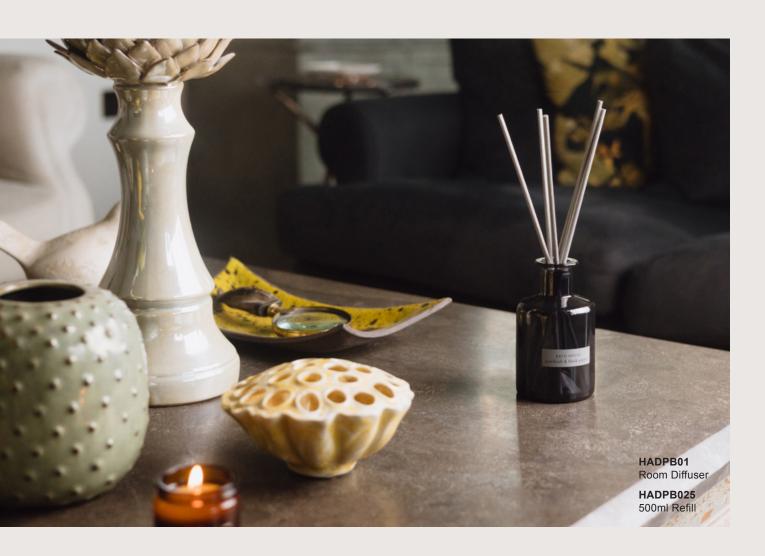

## Bamboo & Jasmine / Home Fragrance

Room Diffuser 200ml

Fresh cut green stems, bamboo, white jasmine and gardenia.

Through the open window curtains shift slowly,

Sunlight and leaf shadows dance while hands softly play a piano.

A slow beautiful melody.