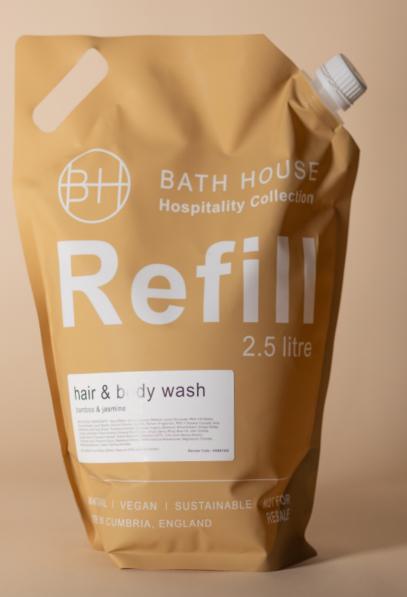

## Reuse + Refill

We support our customers by offering a 'reuse and refill' process, with our recyclable, 2.5 litre plastic pouches.

Each refill pouch fills the 300ml Bath House aluminium bottle 8 times.

#### The 300ml Bottle

Aluminium can be endlessly recycled, with 75% of all the aluminium used is still in use today.