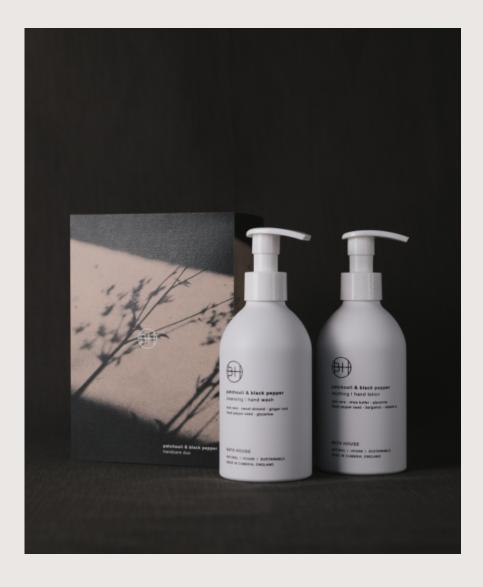

## Patchouli & Black Pepper / Handcare

Essential cleansing and moisturising products with active natural ingredients keep hands feeling soft and rehydrated. Infused with a warm sensual scent of black pepper, vanilla, patchouli, warm amber and vetiver.

HAPB254 Handcare Duo (2 x 300ml)
Patchouli & Black Pepper
300ml hand wash + 300ml hand lotion
Contains Walnut extract and Sweet Almond Oil.