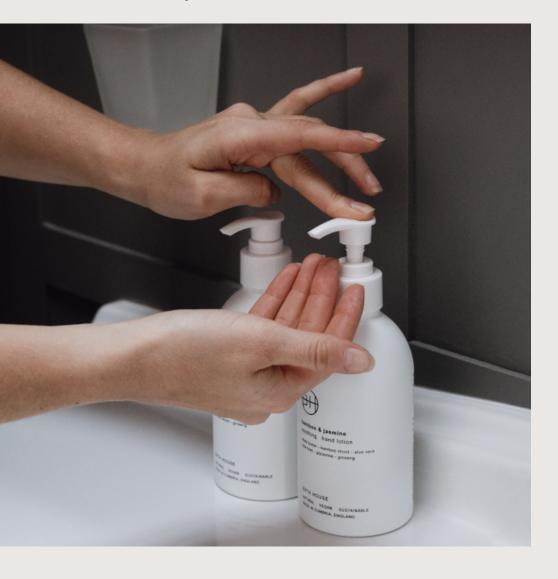

## Bamboo & Jasmine / Handcare

Essential cleansing and moisturising products with active natural ingredients keep hands feeling soft and rehydrated. Infused with a fresh green scent of bamboo and white jasmine flowers.

This lotion is absolutely gorgeous, it makes your hands so beautifully soft.

- Customer Review / Hand Lotion

This is a beautiful product in every way: the quality of the wash, the gentle elegant fragrance and also the bottle.