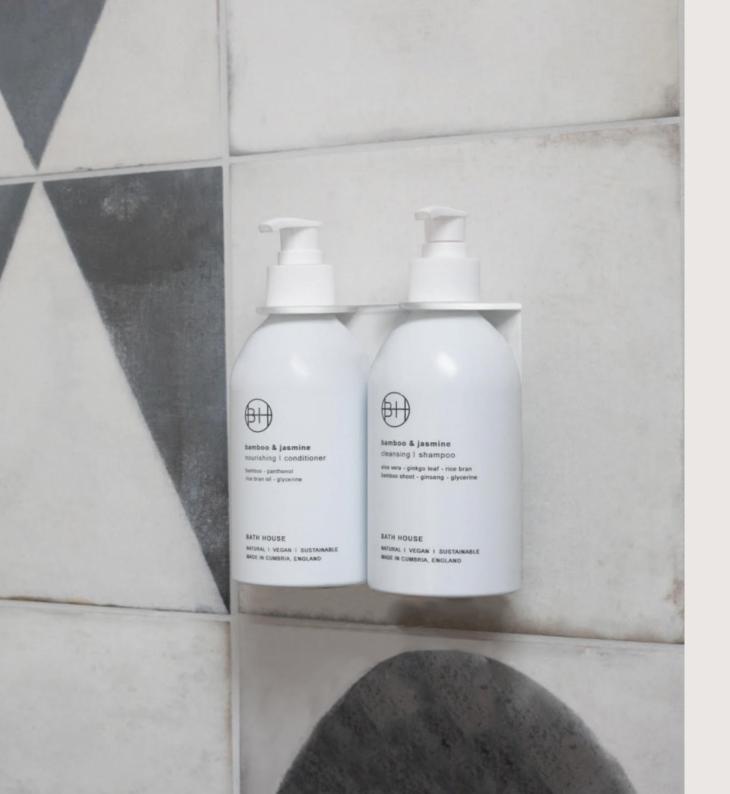

## **Wall Fitments**

Display the aluminium bottles securely in these discrete, contemporary fitments, available in both single and double versions.

With matte, powder white coating.

Single Wall Fitment

**Double Wall Fitment** HWB2