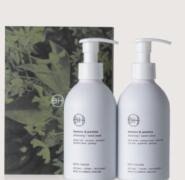

## Bamboo & Jasmine / Handcare

Essential cleansing and moisturising products with active natural ingredients keep hands feeling soft and rehydrated. Infused with a fresh green scent of bamboo and white jasmine flowers.

### **Boxed Sets**

Offer your guests some Bath House natural skincare to take home, as a reminder of their holiday...

**HABA255** Bodycare Duo (2 x 300ml) Bamboo & Jasmine 300ml hand wash + 300ml hand lotion

**HABA254** Handcare Duo (2 x 300ml) Bamboo & Jasmine 300ml hand wash + 300ml hand lotion

HABA252 Experience Set - 4 x 60ml Bamboo & Jasmine 60ml shampoo + 60ml conditioner 60ml body wash + 60ml body lotion Conditioner contains Sweet Almond Oil.