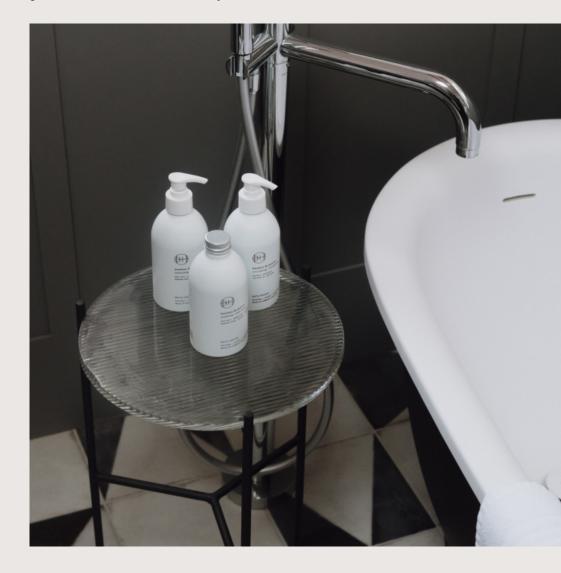

#### The 300ml Bottle

Aluminium can be endlessly recycled, with 75% of all the aluminium used is still in use today.

## Reuse + Refill

We support our customers by offering a 'reuse and refill' process, with our recyclable, 2.5 litre plastic pouches.

Each refill pouch fills the 300ml Bath House aluminium bottle 8 times.