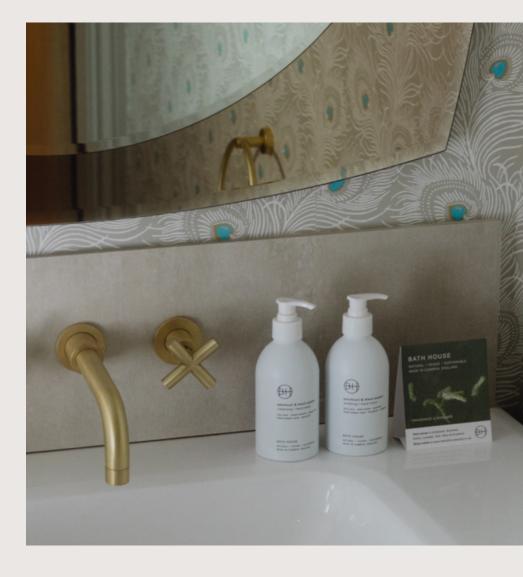

## Patchouli & Black Pepper / Handcare

Essential cleansing and moisturising products with active natural ingredients keep hands feeling soft and rehydrated. Infused with a warm sensual scent of black pepper, vanilla, patchouli, warm amber and vetiver.

I love the smell of patchouli and this has it in abundance - and it stays on your hands for hours after using it.

- Customer Review / Hand Wash

Hand Wash 300ml

Contains Walnut extract and Sweet Almond Oil.