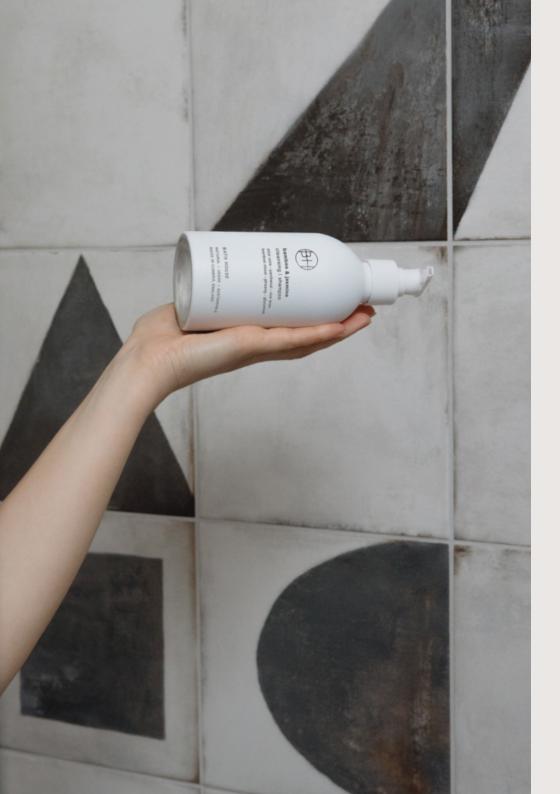

#### The 300ml Bottle

Aluminium can be endlessly recycled, with 75% of all the aluminium used is still in use today.

## Reuse + Refill

We support our customers by offering a 'reuse and refill' process, with our recyclable, 2.5 litre plastic pouches.

Each refill pouch fills the 300ml Bath House aluminium bottle 8 times.