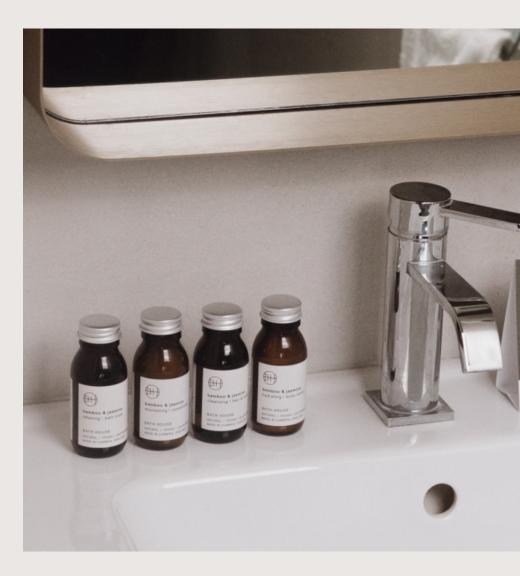

## Bamboo & Jasmine / Miniatures

The 60ml brown bottles are made from strong, pharmaceutical-grade glass, sourced in the UK, they are a recyclable alternative to single-use plastic. They are filled adequately to include several uses for the guest.

## Bamboo & Jasmine / Bath Salts

A customer favourite, our bath salts offer guests a traditional bathing experience. These mineral-rich salts scent and soften bath water, soothing tired muscles and rehydrating the skin.