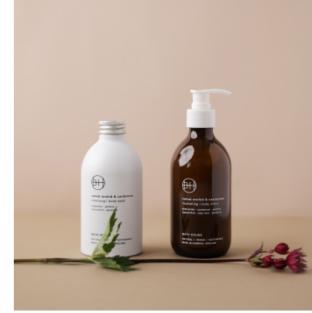

# Bathe, Shower & Bodycare

Each formulation is created with a careful balance of natural ingredients chosen to perform specific skincare tasks - hydrating, exfoliating, nourishing and protecting.

### Body Lotions / 300ml

Lightweight body moisturisers to maintain skin's hydration.

Bamboo & Jasmine / ABA10\*
Patchouli & Black Pepper / APB10\*
Velvet Orchid & Cardamom / AVO10\*

### Hair & Body Washes / 300ml

Body cleansers infused with scent and purifying ingredients.

Bamboo & Jasmine / ABA20\*
Bergamot & Amber / ABE20\*
Cedar & Lime / ACC20\*
Fig & Nutmeg / ASF20\*
Patchouli & Black Pepper / APB20\*
Velvet Orchid & Cardamom / AVO20\*