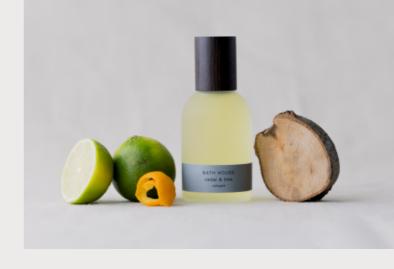

### Cedar & Lime

Zesty and woody with fresh lime, bittersweet grapefruit and green bergamot, with warm tones of leather, dry cedar and musk.

100ml / ACC1 15ml / ACC6

# Cedar & Lime

Created with the zest and sparkling freshness of limes, green bergamot and bittersweet grapefruit. These bright fragrant notes are subtly blended with warmer more sensual tones of leather, dry cedar and musk.

Intense / Zesty / Woody

Cologne 100ml / ACC1

Cologne 15ml / ACC6

Soap Bar 100g / ACC17

Hair & Body Wash 300ml / ACC20 500ml Refill / ACC120

Deodorant 50ml / ACC16