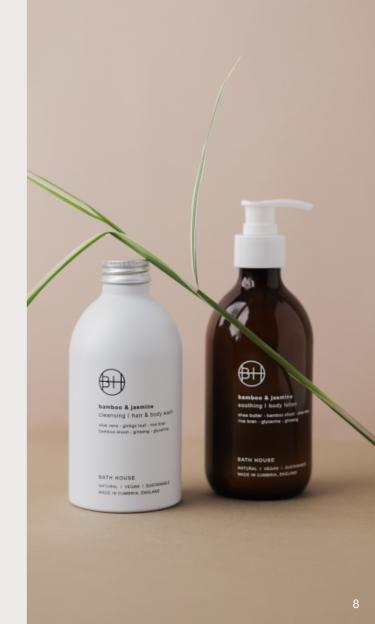

# Bathe, Shower & Bodycare

Each formulation is created with a careful balance of natural ingredients chosen to perform specific skincare tasks - hydrating, exfoliating, nourishing and protecting.

### Body Lotions / 300ml

Lightweight body moisturisers to maintain skin's hydration.

Bamboo & Jasmine / ABA10\*
Patchouli & Black Pepper / APB10\*
Velvet Orchid & Cardamom / AVO10\*

### Hair & Body Washes / 300ml

Body cleansers infused with scent and purifying ingredients.

Bamboo & Jasmine / ABA20\*
Bergamot & Amber / ABE20\*
Cedar & Lime / ACC20\*
Fig & Nutmeg / ASF20\*
Patchouli & Black Pepper / APB20\*
Velvet Orchid & Cardamom / AVO20\*