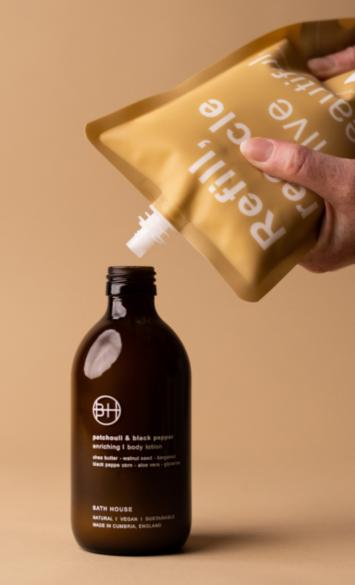

# **Packaging**

- We encourage customers to reuse, refill, and lastly recycle.
- We use aluminium bottles, tubes and jars, because they can be endlessly recycled.
- We use recyclable, British-made, strong pharmaceutical glass.
- We use aluminium caps where possible, and encourage customers to reuse their recyclable plastic dispenser pumps.
- Provides a refillable system using plastic pouches (which use 85% less plastic than conventional plastic bottles).
- Our refill pouches can be recycled in normal household recycling.
- Since 2019 we have reduced our use of plastic containers by 95%.
- We are continuously seeking alternatives to plastic.
- Our packaging is designed to be as minimal as possible, only using outer boxes where necessary.
- We have designed boxes to clip together, avoiding the use of glue.
- Our printer uses a low energy printing press and an alcohol free print system and has BSI ISO14001 Environmental Management certification.
- Paper, board and card is FSC approved.
- We don't wrap our cologne boxes in plastic cellophane.