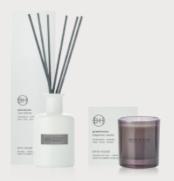

### Greenhouse

Reminiscent of a greenhouse in summer, with its atmosphere, diffused light, ripening fruit and heat.

Herbal / Fresh / Moss / Flowers

Room Diffuser 200ml / ADGR01\* Fragrance Candle 200g / ACGR01

Our room diffusers are infused with artisan fragrance, to subtly transform the mood and atmosphere of a room. The scent lasts up to 6 months.

Our fragrance candles are hand blended with soy wax and rapeseed oil, infused with artisan fragrance. They have a burn time of 40 hours.