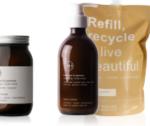

# **Packaging**

- We encourage customers to reuse, refill, and lastly recycle.
- We use aluminium bottles, tubes and jars, because they can be endlessly recycled.
- We use recyclable, British-made, strong pharmaceutical glass.
- We use aluminium caps where possible, and encourage customers to reuse their recyclable plastic dispenser pumps.
- Provides a refillable system using plastic pouches (which use 85% less plastic than conventional plastic bottles).
- Our refill pouches can be recycled in normal household recycling.
- Since 2019 we have reduced our use of plastic containers by 95%.
- We are continuously seeking alternatives to plastic.
- Our packaging is designed to be as minimal as possible, only using outer boxes where necessary.
- We have designed boxes to clip together, avoiding the use of glue.
- Our printer uses a low energy printing press and an alcohol free print system and has BSI ISO14001 Environmental Management certification.
- Paper, board and card is FSC approved.
- We don't wrap our cologne boxes in plastic cellophane.