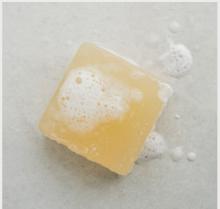

### Soap Bars / 100g

Hand-made and free from palm oil, ideal for cleansing hands and body.

Bamboo & Jasmine / ABA17 Bergamot & Amber / ABE17 Cedar & Lime / ACC17 Fig & Nutmeg / ASF17 Patchouli & Black Pepper / APB18 Velvet Orchid & Cardamom / AVO17