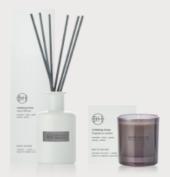

### Patchouli & Black Pepper

An iconic fragrance; smoky and nostalgic, inspiring memories of youth, music, love and life.

Warm / Sensual / Smoky / Rich Room Diffuser 200ml / ADPB01\* Fragrance Candle 200g / ACPB01

Our room diffusers are infused with artisan fragrance, to subtly transform the mood and atmosphere of a room. The scent lasts up to 6 months.

Our fragrance candles are hand blended with soy wax and rapeseed oil, infused with artisan fragrance. They have a burn time of 40 hours.