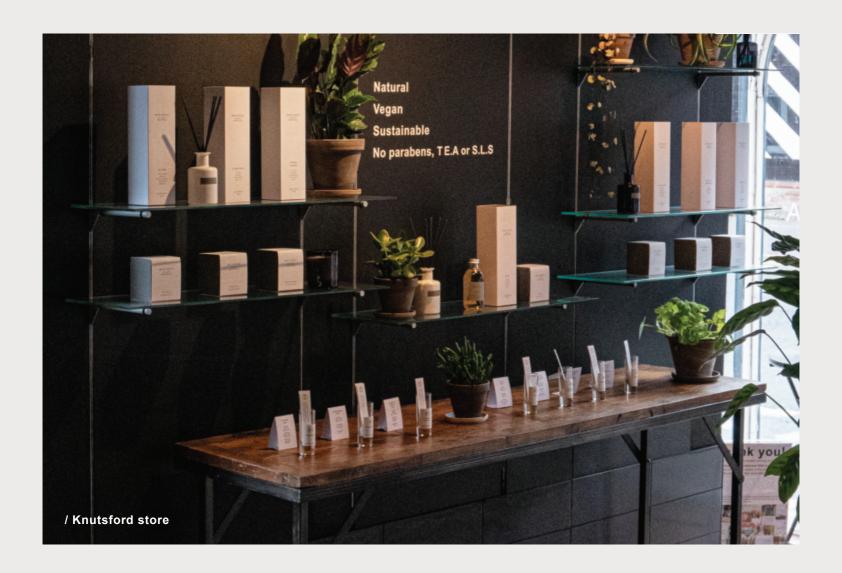

# A customer who loves is a customer who buys...

We have carefully created visual merchandising material and guidelines to help you communicate our vision and help you to replicate our brand's image in your store. To see how we choose to merchandise in our own stores, please see images on pages 1, 3, 11 and 21 for reference.

As you (and we!) know, a successful visual merchandising strategy helps establish a strong visual identity and is therefore an essential driver of brand consistency.

With feedback from stores we have devised two methods to merchandise the Bath House brand. This choice will depend on how you choose to purchase the products.

We can provide showcards which can be positioned above, beside or behind the relevant products, to guide the customers. Choose to display by collection or category.

**Display By Collection** If you prefer to purchase a collection/s, we recommend displaying the fragrances separately, making it easier for customers to shop their fragrance choice.

For example, our Fig & Nutmeg collection

**Display By Category** If you purchase across the board, or have more than three collections we recommend displaying our products based on product type.

For example, our bathing and shower products