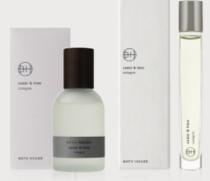

### Cedar & Lime

Zesty and woody with fresh lime, bittersweet grapefruit and green bergamot, with warm tones of leather, dry cedar and musk.

100ml / ACC1 15ml / ACC6

# Cedar & Lime

Created with the zest and sparkling freshness of limes, green bergamot and bittersweet grapefruit. These bright fragrant notes are subtly blended with warmer more sensual tones of leather, dry cedar and musk.

Intense / Zesty / Woody

Cologne 100ml / ACC1

Cologne 15ml / ACC6

Soap Bar 100g / ACC17

Hair & Body Wash 300ml / ACC20 500ml Refill / ACC120

Deodorant 50ml / ACC16