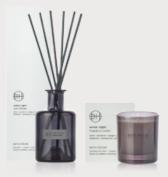

### Patchouli & Black Pepper

An iconic fragrance; smoky and nostalgic, inspiring memories of youth, music, love and life.

Warm / Sensual / Smoky / Rich Room Diffuser 200ml / ADPB01\* Fragrance Candle 200g / ACPB01

Body Wash 300ml / APB20 500ml Refill / APB120

Bath Soak 500ml / APB22 175g / APB23

**Bath Salts** 

**Body Lotion** 300ml / APB10 500ml Refill / APB110

Fragrance Candle 200g / ACPBO1

Room Diffuser 200ml + vase + reeds /ADPBO1 200ml Refill / ADPBO2