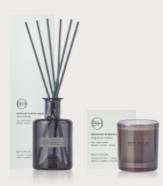

### Patchouli & Black Pepper

An iconic fragrance; smoky and nostalgic, inspiring memories of youth, music, love and life.

Warm / Sensual / Smoky / Rich Room Diffuser 200ml / ADPB01\* Fragrance Candle 200g / ACPB01

Body Wash 300ml / APB20 500ml Refill / APB120

Bath Soak 500ml / APB22 175g / APB23

**Bath Salts** 

**Body Lotion** 300ml / APB10 500ml Refill / APB110

Fragrance Candle 200g / ACPBO1

Room Diffuser 200ml + vase + reeds /ADPBO1 200ml Refill / ADPBO2