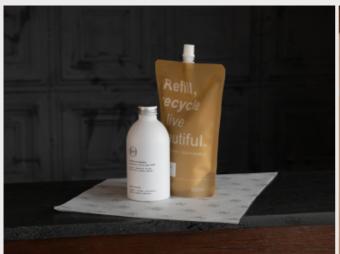

# **Packaging**

- We encourage customers to reuse, refill, and lastly recycle.
- We use aluminium bottles, tubes and jars, because they can be endlessly recycled.
- We use recyclable, British-made, strong pharmaceutical glass.
- We use aluminium caps where possible, and encourage customers to reuse their recyclable plastic dispenser pumps.
- Provides a refillable system using plastic pouches (which use 85% less plastic than conventional plastic bottles).
- Our refill pouches can be recycled in normal household recycling.
- Since 2019 we have reduced our use of plastic containers by 95%.
- We are continuously seeking alternatives to plastic.
- Our packaging is designed to be as minimal as possible, only using outer boxes where necessary.
- We have designed boxes to clip together, avoiding the use of glue.
- Our printer uses a low energy printing press and an alcohol free print system and has BSI ISO14001 Environmental Management certification.
- Paper, board and card is FSC approved.
- We don't wrap our cologne boxes in plastic cellophane.