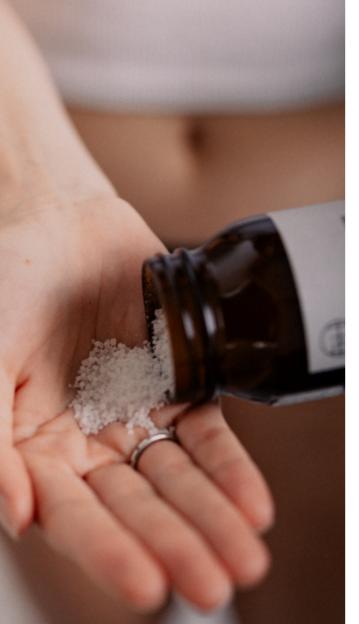

### Bath Salts / 175g

Fragranced natural Dead Sea salts, to soften water, promoting wellbeing.

Bamboo & Jasmine / ABA23 Patchouli & Black Pepper / APB23 Velvet Orchid & Cardamom / AVO23