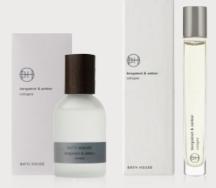

### Bergamot & Amber

A fresh, clean scent of bergamot, fruity sweet and spicy, blended with citrus notes of mandarin, vanilla, amber and sandalwood

100ml / ABE1 15ml / ABE6

# **Bergamot & Amber**

A fresh, clean scent of bergamot, fruity sweet and spicy, skilfully blended with citrus notes of mandarin, vanilla, amber and sandalwood creates a distinctive and unforgettable scent.

Citrus / Aromatic / Warm

Cologne 100ml / ABE1

Cologne 15ml / ABE6

Soap Bar 100g / ABE17

Hair & Body Wash 300ml / ABE20 500ml Refill / ABE120

Bath Soak 500ml / ABF22

Face Wash 100ml / ABF63

Face Moisturiser 100ml / ABE62

Deodorant 50ml / ABE16