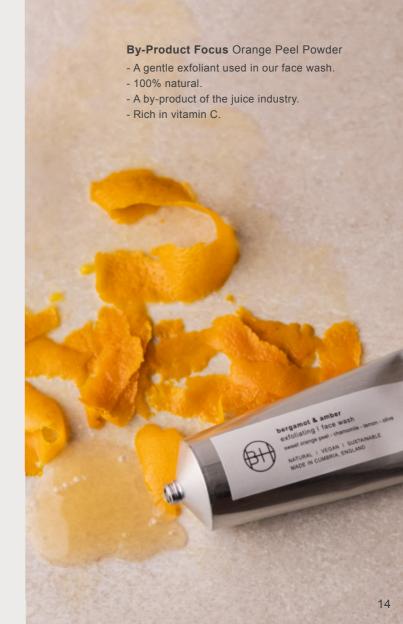

### **By-Product Focus** Glycerine

- The base used in our handmade soaps.
- 100% natural.
- A by-product of rapeseed oil manufacture,
- Highly moistursing, during and after use.