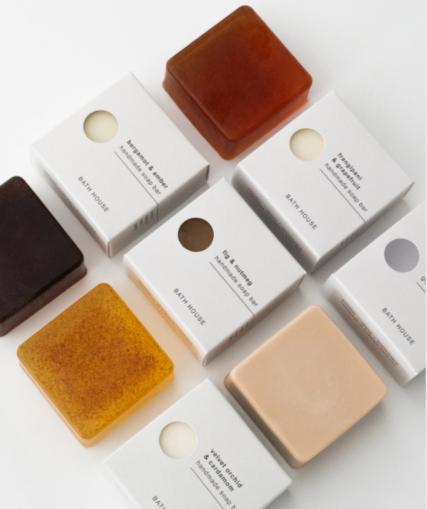

### Soap Bars / 100g

Hand-made and free from palm oil, ideal for cleansing hands and body.

Bamboo & Jasmine / ABA17 Bergamot & Amber / ABE17 Cedar & Lime / ACC17 Fig & Nutmeg / ASF17 Patchouli & Black Pepper / APB18 Velvet Orchid & Cardamom / AVO17