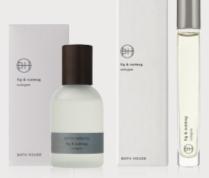

### Fig & Nutmeg

Fruity and woody, with notes of juicy fig, iris and chamomile layered with nutmeg, clove, sandalwood and smoky patchouli.

100ml / ASF1 15ml / ASF6

# Fig & Nutmeg

Fresh, sophisticated and classic, a scent tailored with bright notes of juicy fig, iris and chamomile layered with spicy nutmeg, clove, sandalwood and the warmth of amber mixed with a hint of smoky patchouli.

Woody / Fruity / Spicy

Cologne

Cologne 100ml / ASF1 15ml / ASF6

Soap Bar 100g / ASF17

Hair & Body Wash 300ml / ASF20 500ml Refill / ASF120

Bath Soak 500ml / ASF22

Face Balm 100ml / ASF60

Shave Gel 100ml / ASF61

Deodorant 50ml / ASF16